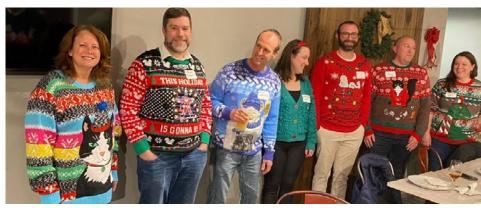

#### **EVENT RECAP: JINGLE & MINGLE**

Thank you to everyone who joined us for a wonderful evening of holiday cheer and socializing at the ASHE Harrisburg Section and WTS Central Pennsylvania Chapter Jingle and Mingle event at Evergrain Brewery. We truly appreciate your presence and the festive spirit you brought to the gathering. It was a fantastic opportunity to connect, celebrate the season, and enjoy good company. A special congratulations to the winner of the ugly sweater contest, Kyle Rankin, your holiday spirit was unmatched! We look forward to more memorable events in the future and hope everyone a joyful holiday season. Thanks again for making it a great night!