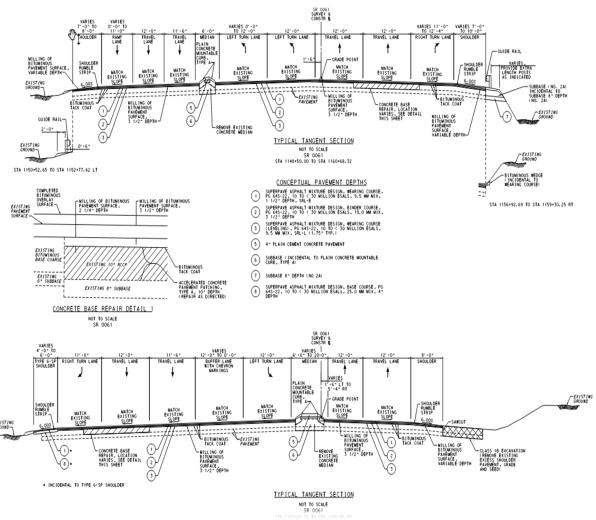

#### Currently \$1.11B in Construction

SR 222-01S Lehigh County

SR 145-08B Wire Mill Lehigh County

Zimmerman Covered Bridge Schuylkill County

SR 4005 Super Replacement – Northampton County

78-13B Berks County

SR 443-01B Schuylkill County