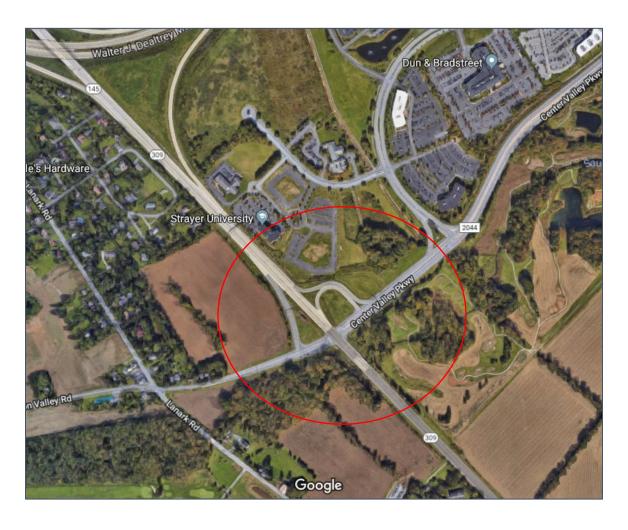

#### Interstate 80 Reconstruction – Stroudsburg Monroe County

80-26M- Bartonsville Reconstruction

SR 309 and Tilghman Interchange – Lehigh County

SR 309 & Center Valley Parkway Inter.— Lehigh County

SR 378- Hill to Hill Bridge – Lehigh County