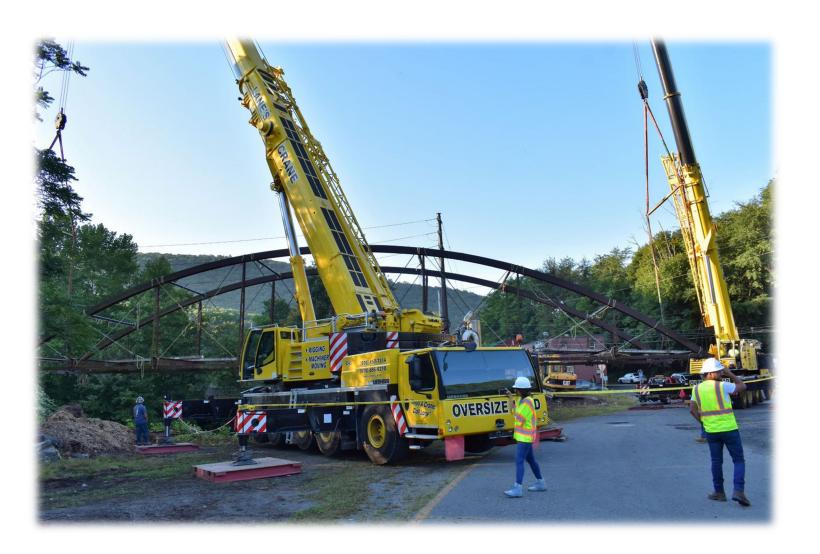

#### Currently \$1.11B in Construction

SR 222-01S Lehigh County

SR 145-08B Wire Mill Lehigh County

Zimmerman Covered Bridge Schuylkill County

SR 4005 Super Replacement – Northampton County

78-13B Berks County