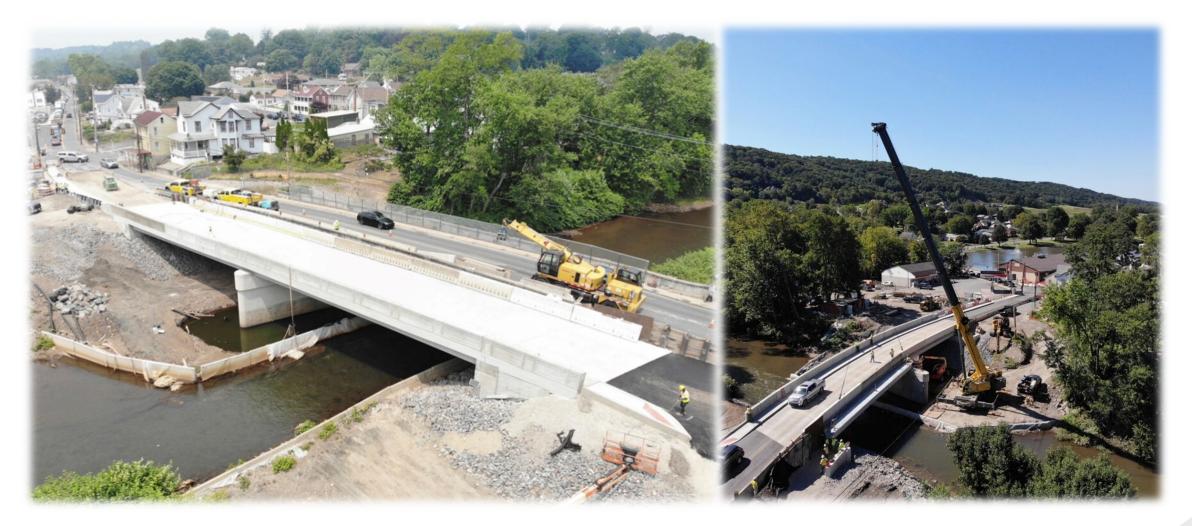

#### Currently \$1.11B in Construction

SR 222-01S Lehigh County

SR 145-08B Wire Mill Lehigh County

Zimmerman Covered Bridge Schuylkill County

SR 4005 Super Replacement – Northampton County

78-13B Berks County