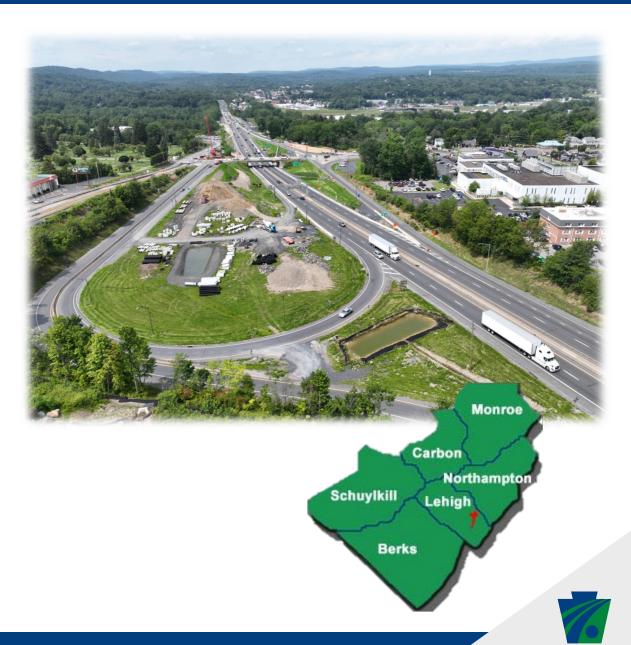

#### DISTRICT 5 ASHE 2024

SR 78 Reconstruction and Widening

Christopher J. Kufro, PE District Executive

Scott Vottero, PE
Assistant District
Executive (Design)

Michael Guidon, PE

Assistant

District Executive

#### Currently \$1.11B in Construction

SR 222-01S Lehigh County

SR 145-08B Wire Mill Lehigh County

Zimmerman Covered Bridge Schuylkill County

SR 4005 Super Replacement – Northampton County

78-13B Berks County