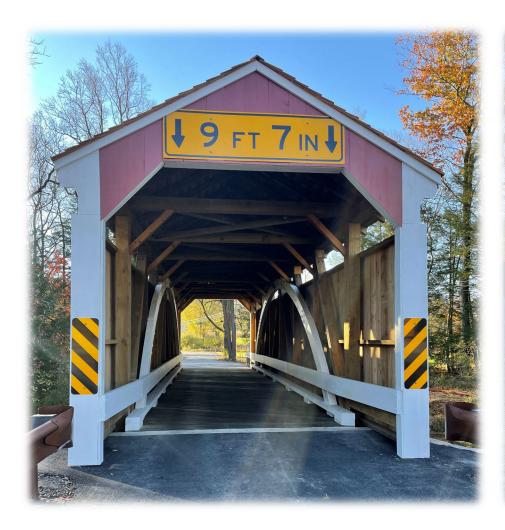

#### Currently \$1.11B in Construction

SR 222-01S Lehigh County

SR 145-08B Wire Mill Lehigh County

Zimmerman Covered Bridge Schuylkill County

SR 4005 Super Replacement – Northampton County

78-13B Berks County