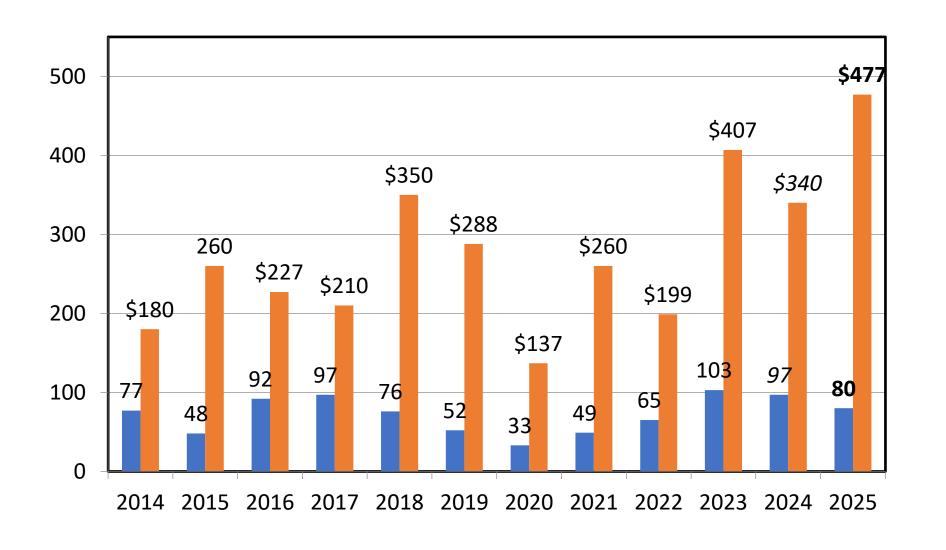

#### PROJECT DELIVERY DISTRICT 5 - TOTAL LETTINGS

■ Total Amount (\$ Million)

\*Projection