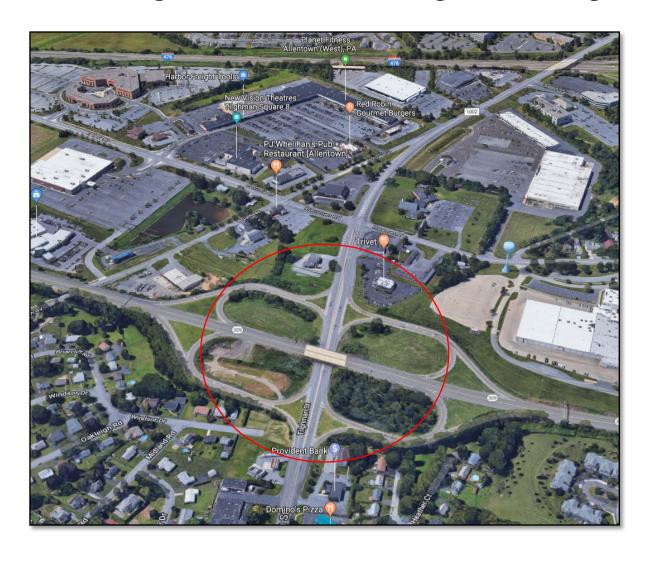

#### Interstate 80 Reconstruction – Stroudsburg Monroe County

80-26M- Bartonsville Reconstruction

SR 309 and Tilghman Interchange – Lehigh County

SR 309 & Center Valley Parkway Inter.— Lehigh County

SR 378- Hill to Hill Bridge – Lehigh County