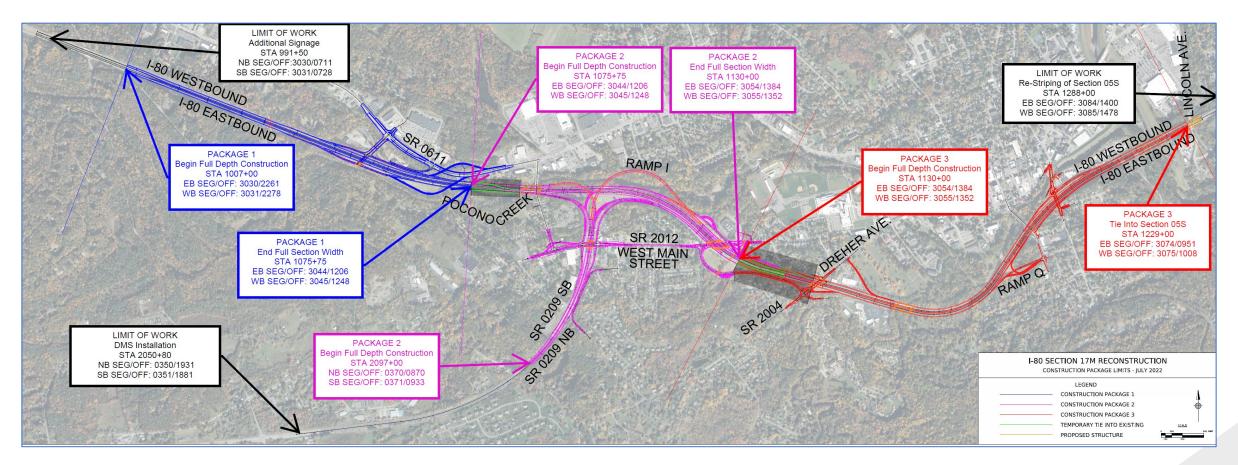

## **MAJOR 2025 LETS**

| County | SR   | Sec | Project Title                                        | Let Date  |
|--------|------|-----|------------------------------------------------------|-----------|
| Monroe | 80   | 0   | I-80 Sec 17M Breakout #1 (Exit 303)                  | 6/26/2025 |
| Lehigh | 378  | 03B | Hill to Hill Bridge Rehabilitation                   | 2/27/2025 |
| Berks  | 61   | 15M | PA 61 Restoration Phase 2B- Digital Delivery Project | 7/24/2025 |
| Lehigh | 309  | 14M | PA 309 Resurface                                     | 6/5/2025  |
| Berks  | 176  | 10M | I-176 Pavement Preservation                          | 4/1/2025  |
| Lehigh | 29   | 05S | SR 29 - Shimersville Hill Safety Imprv               | 3/13/2025 |
| Berks  | 419  | 02B | North Third Street over Tulpehocken Creek            | 5/22/2025 |
| Berks  | 2016 | 01B | Bellevue Avenue over Reading Blue Mtn & Northern RR  | 2/27/2025 |
| Berks  | 422  | 235 | SR 422 Ben Franklin Congested Corridor               | 7/24/2025 |
| Berks  | 4040 | BRB | SR 4040 (Old Route 22) Bridge Bundle                 | 1/16/2025 |