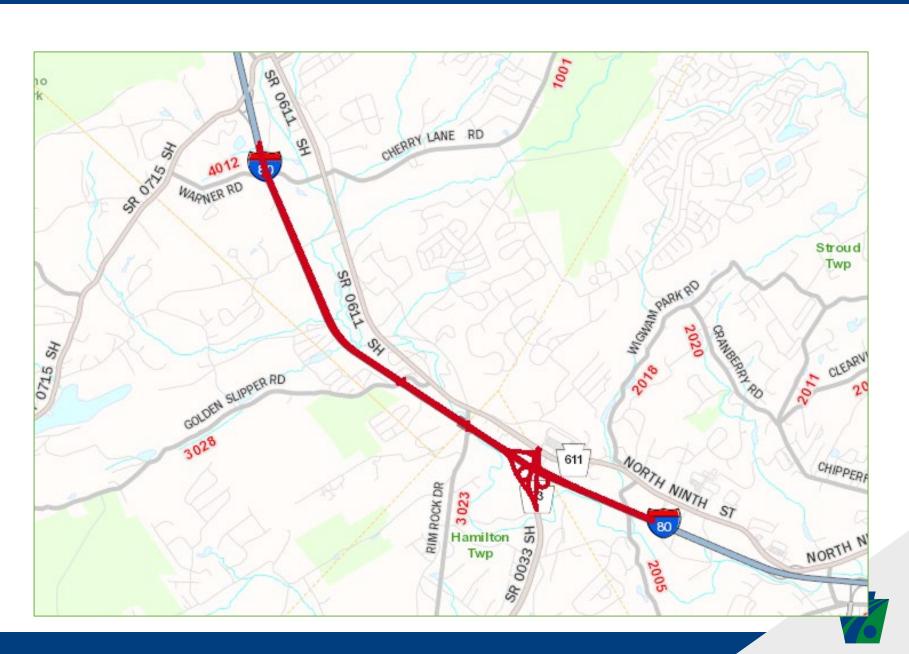

#### Interstate 80 Reconstruction – Stroudsburg Monroe County

80-26M- Bartonsville Reconstruction

SR 309 and Tilghman Interchange – Lehigh County

SR 309 & Center Valley Parkway Inter.— Lehigh County

SR 378- Hill to Hill Bridge – Lehigh County