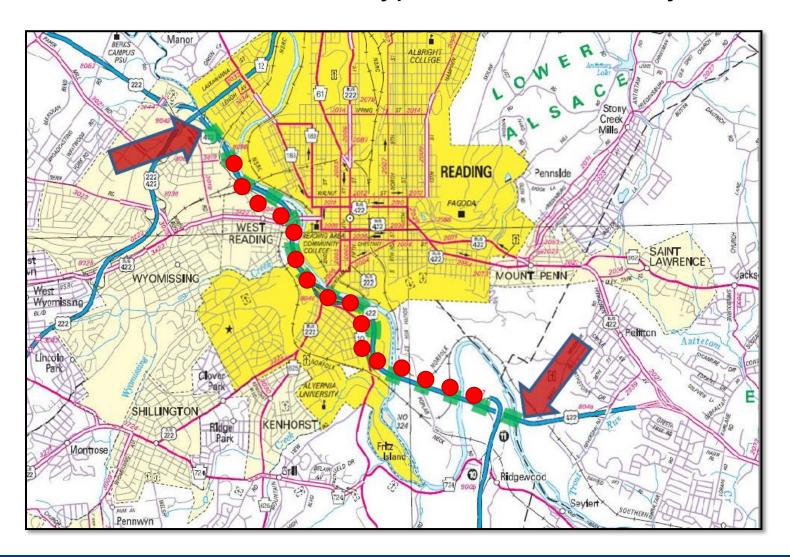

| 2/27/2025 |
| Berks  | 61   | 15M | PA 61 Restoration Phase 2B- Digital Delivery Project | 7/24/2025 |
| Lehigh | 309  | 14M | PA 309 Resurface                                     | 6/5/2025  |
| Berks  | 176  | 10M | I-176 Pavement Preservation                          | 4/1/2025  |
| Lehigh | 29   | 05S | SR 29 - Shimersville Hill Safety Imprv               | 3/13/2025 |
| Berks  | 419  | 02B | North Third Street over Tulpehocken Creek            | 5/22/2025 |
| Berks  | 2016 | 01B | Bellevue Avenue over Reading Blue Mtn & Northern RR  | 2/27/2025 |
| Berks  | 422  | 235 | SR 422 Ben Franklin Congested Corridor               | 7/24/2025 |
| Berks  | 4040 | BRB | SR 4040 (Old Route 22) Bridge Bundle                 | 1/16/2025 |



422 West Shore Bypass– Berks County





#### Interstate 80 Reconstruction – Stroudsburg Monroe County





80-26M- Bartonsville Reconstruction



SR 309 and Tilghman Interchange – Lehigh County





SR 309 & Center Valley Parkway Inter.— Lehigh County





SR 378- Hill to Hill Bridge – Lehigh County





78-19M- Reconstruction from Berks Co Line through 78/100 Interchange





SR 22-15M- SR22/SR191 Interchange Northampton County





## NEW PROJECTS

| County        | SR/SEC   | Project Title                                            |
|---------------|----------|----------------------------------------------------------|
| Berks         | 183-06B  | 183-06B (2 bridges)                                      |
| Berks         | 183-0    | SR 183 (Bernville Road) Lane Drop Hourglass Fix          |
| Berks         | 3222-0   |