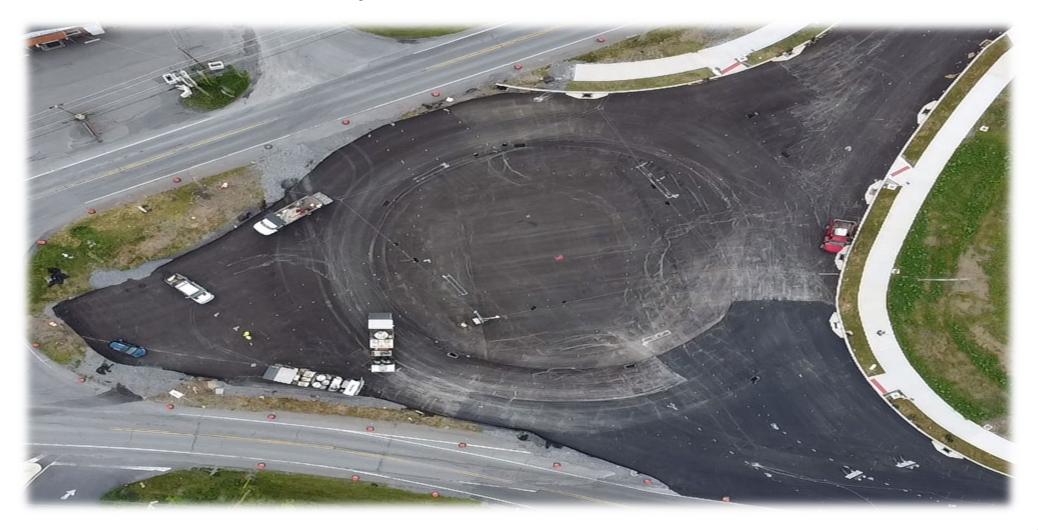

#### DISTRICT 5 ASHE 2024

SR 78 Reconstruction and Widening

Christopher J. Kufro, PE District Executive

Scott Vottero, PE
Assistant District
Executive (Design)

Michael Guidon, PE

Assistant

District Executive

#### Currently \$1.11B in Construction

SR 222-01S Lehigh County

SR 145-08B Wire Mill Lehigh County

Zimmerman Covered Bridge Schuylkill County

SR 4005 Super Replacement – Northampton County

78-13B Berks County