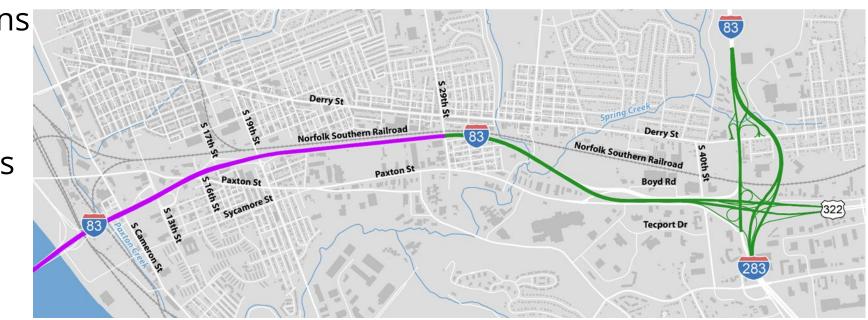

# **I-83 EAST SHORE SECTION**

HARRISBURG I-83 CAPITAL BELTWAY SR 0083, SECTION 079 DAUPHIN COUNTY, PA

HNTB

Chris Deats, PE and Justin McCarthy, PE, SE ASHE / PennDOT D8 / PTC Conference April 26<sup>th</sup>, 2022

#### HARRISBURG I-83 CAPITAL BELTWAY SR 0083, SECTION 079 DAUPHIN COUNTY, PA

#### SR 0083 Section 079 Project

- Design Considerations
- Alternatives
- Traffic Model
- Construction Projects
- Contract #1
- Traffic Control
- Structures
- Timeline



#### HARRISBURG I-83 CAPITAL BELTWAY SR 0083, SECTION 079 DAUPHIN COUNTY, PA

# **Project Considerations**

- NS Railroad
- Historic Properties
- River Floodplain
- EJ Communities
- North-South Ped/Bike Connections
- Tie-in to Viaduct



#### **Alternatives**

Paxton St







#### **Construction Projects**



HARRISBURG I-83 CAPITAL BELTWAY SR 0083, SECTION 079 DAUPHIN COUNTY, PA



## **Contract #1 Section 079**

- Cameron Street Interchange including stormwater basins
- 19<sup>th</sup> Street Interchange
- NB widening from 19<sup>th</sup> Street overpass to 29<sup>th</sup> Street overpass
- Cameron Street Reconstruction
- 19th Street Reconstruction
- 29<sup>th</sup> Street Reconstruction



#### I-83 MAINLINE WITH COLLECTOR DISTRIBUTOR (CD) SYSTEM



## **Traffic Control**

- Maintain