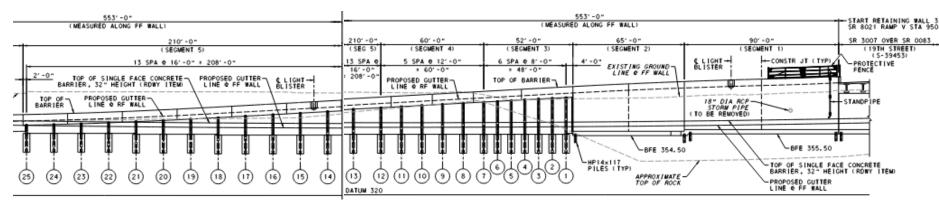

#### Summary of Retaining Walls, Sound Barriers & Moment Slabs

- RW1 19<sup>th</sup> St Northeast
- RW2 19<sup>th</sup> St over SB C-D Road
- RW3 Ramp V over NB C-D Road
- RW4 Yates Alley over Ramp V
- RW5 Ramp U over NB C-D Road
- RW6 Ramp U over 18<sup>th</sup> St

- SB1 East of RW4 along Ramp V & NB C-D Road
- SB2 West of RW4 along Ramp V
- MS1 & MS2 Along SR 0083 SB (to maintain grading outside of NS ROW)

SR 0083, SECTION 079 DAUPHIN COUNTY, PA

### RW3

- Wall types tailored to rock profile
- Group effects conservatively considered for caissons in rock
- Potential need for blasting of rock for NB C-D Road

HARRISBURG

### **RW4 / SB1 / SB2**

- Constraints in front (Ramp V) & behind (Yates Alley)
- Poor soil conditions rock sockets at every caisson
- Group effects considered for caissons in soil
- Foamed glass aggregate backfill