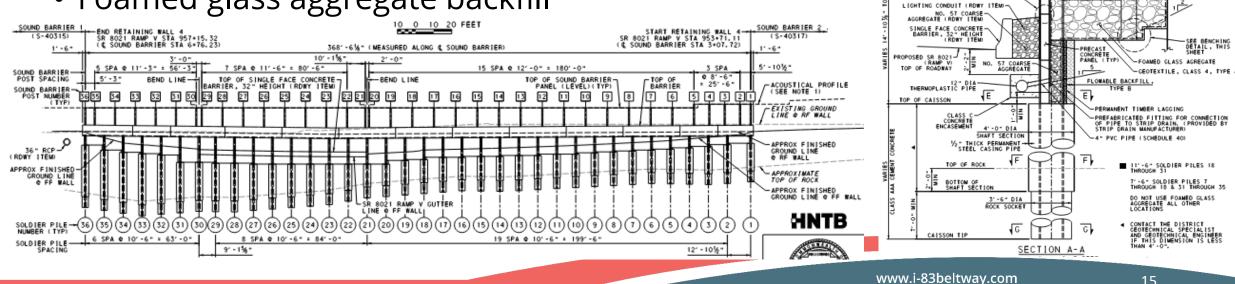

### **RW4 / SB1 / SB2**

- Constraints in front (Ramp V) & behind (Yates Alley)
- Poor soil conditions rock sockets at every caisson
- Group effects considered for caissons in soil
- Foamed glass aggregate backfill

HARRISBURG **I-83 CAPITAL BELTWA** SR 0083, SECTION 079 DAUPHIN COUNTY, PA

> YATES ALLEY TOP OF ROADWAY SUPERPAVE ASPHAL

C SOLDIER PILE

SUBGRADE

PERMANENT SHORING (IN LOCATIONS WITH FOAMED GLASS AGGREGATE)

SOUND BARRIER

SEE MOMENT SLAB

FF RETAINING WALL

BOTTOM OF NOMENT TOP OF PRECAST

MECHANICALLY FASTENED PREFABRICATED STRIP DRAIN

FF W24x192 SOLDIER PILE SEE SHEAR KEY DETAIL. THIS SHEET

EXISTING GROUND LINE

GUTTER LINE

TOP OF SOLDIER PILE BOTTOM OF MOMENT SL

14. N.

HARRISBURG I-83 CAPITAL BELTWAY SR 0083, SECTION 079 DAUPHIN COUNTY, PA