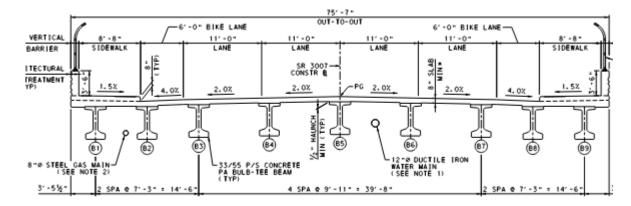

ol**

- Maintain 2 lanes of traffic in each direction for I-83
- Off-alignment widening
- Detours for bridges over I-83
- Maintain current interchange at 13<sup>th</sup> Street until Cameron Street Interchange is constructed





# **Summary of Bridges**

- 29<sup>th</sup> St over SR 0083 & Norfolk Southern
- 19<sup>th</sup> St over Norfolk Southern
- 19<sup>th</sup> St over SR 0083
- SR 0083 over Abandoned Railroad Spur (Bridge Removal)



## 29th St over SR 0083 & NS

- Coordination with Norfolk Southern
- Existing abutment removal concept details
- Beam placement concept details



I-83 CAPITAL BELTWAY SR 0083, SECTION 079

DAUPHIN COUNTY, PA

### 19<sup>th</sup> St over NS

- Coordination with Norfolk Southern
- Existing pier removal concept details
- Beam placement concept details





HARRISBURG I-83 CAPITAL BELTWAY SR 0083, SECTION 079

DAUPHIN COUNTY, PA

## 19th St over SR 0083

- Beam placement concept details
- Substructure founded on rock outcropping
- Complex geometry Abutment 1 at 19<sup>th</sup> St interchange



HARRISBURG I-83 CAPITAL BELTWAY SR 0083, SECTION 079

DAUPHIN COUNTY, PA

#### Summary of Retaining Walls, Sound Barriers & Moment Slabs

- RW1 19<sup>th</sup> St Northeast
- RW2 19<sup>th</sup> St over SB C-D Road
- RW3 Ramp V over NB C-D Road
- RW4 Yates Alley over Ramp V
- RW5 Ramp U over NB C-D Road
- RW6 Ramp U over 18<sup>th</sup> St

- SB1 East of RW4 along Ramp V & NB C-D Road
- SB2 West of RW4 along Ramp V
- MS1 & MS2 Along SR 0083 SB (to maintain grading outside of NS ROW)

SR 0083, SECTION 079 DAUPHIN COUNTY, PA

### RW3

- Wall types tail