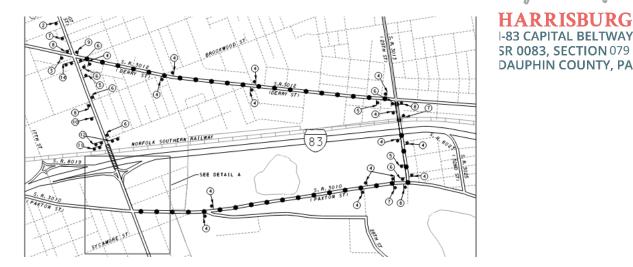

## **Summary of Structures**

- 17<sup>th</sup> St over Norfolk Southern
- SR 0083 over 17<sup>th</sup> St
- SR 0083 over Paxton St
- 13<sup>th</sup> St over SR 0083
- RW7 SB C-D Road between 17<sup>th</sup> St & Paxton St
- RW8 NB C-D Road between 17th St & Paxton St
- MS3 Continuation of MS2 from Sec 079
- MS4 Along NB C-D Road between 13th St & Paxton St