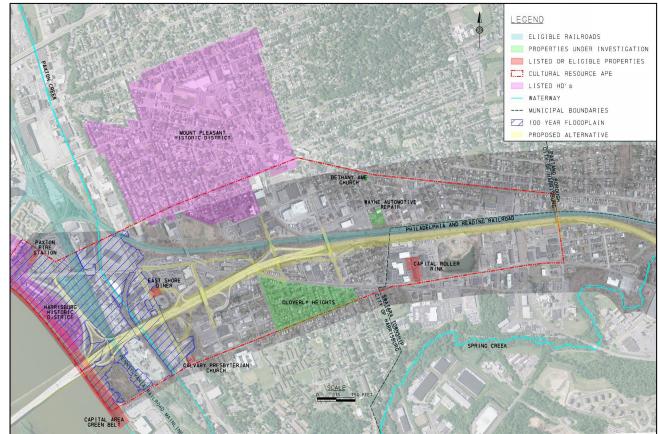

# **Project Considerations**

- NS Railroad
- Historic Properties
- River Floodplain
- EJ Communities
- North-South Ped/Bike Connections
- Tie-in to Viaduct