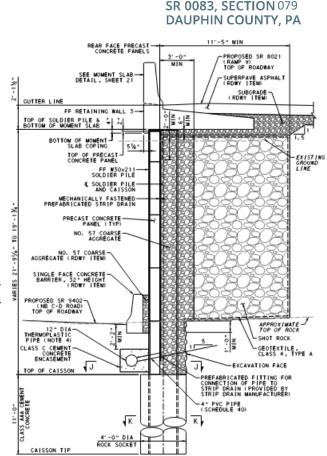

HARRISBURG **I-83 CAPITAL BELTWA** SR 0083, SECTION 079 DAUPHIN COUNTY, PA

> YATES ALLEY TOP OF ROADWAY SUPERPAVE ASPHAL

C SOLDIER PILE

SUBGRADE

PERMANENT SHORING (IN LOCATIONS WITH FOAMED GLASS AGGREGATE)

SOUND BARRIER

SEE MOMENT SLAB

FF RETAINING WALL

BOTTOM OF NOMENT TOP OF PRECAST

MECHANICALLY FASTENED PREFABRICATED STRIP DRAIN

FF W24x192 SOLDIER PILE SEE SHEAR KEY DETAIL. THIS SHEET

EXISTING GROUND LINE

GUTTER LINE

TOP OF SOLDIER PILE BOTTOM OF MOMENT SL

14. N.

HARRISBURG I-83 CAPITAL BELTWAY SR 0083, SECTION 079 DAUPHIN COUNTY, PA