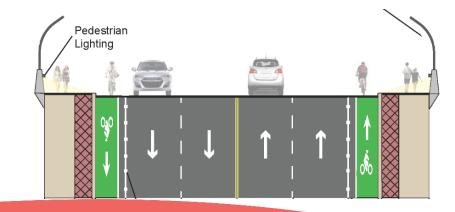

# **Project Considerations**

- NS Railroad
- Historic Properties
- River Floodplain
- EJ Communities
- North-South Ped/Bike Connections
- Tie-in to Viaduct