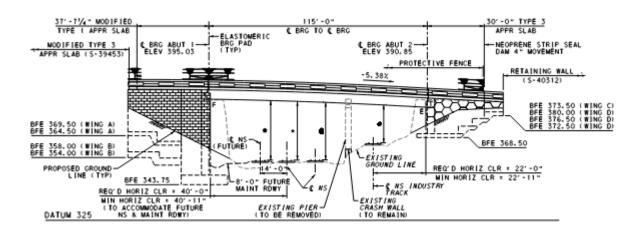

#### Summary of Retaining Walls, Sound Barriers & Moment Slabs

- RW1 19<sup>th</sup> St Northeast
- RW2 19<sup>th</sup> St over SB C-D Road
- RW3 Ramp V over NB C-D Road
- RW4 Yates Alley over Ramp V
- RW5 Ramp U over NB C-D Road
- RW6 Ramp U over 18<sup>th</sup> St

- SB1 East of RW4 along Ramp V & NB C-D Road
- SB2 West of RW4 along Ramp V
- MS1 & MS2 Along SR 0083 SB (to maintain grading outside of NS ROW)

SR 0083, SECTION 079 DAUPHIN COUNTY, PA