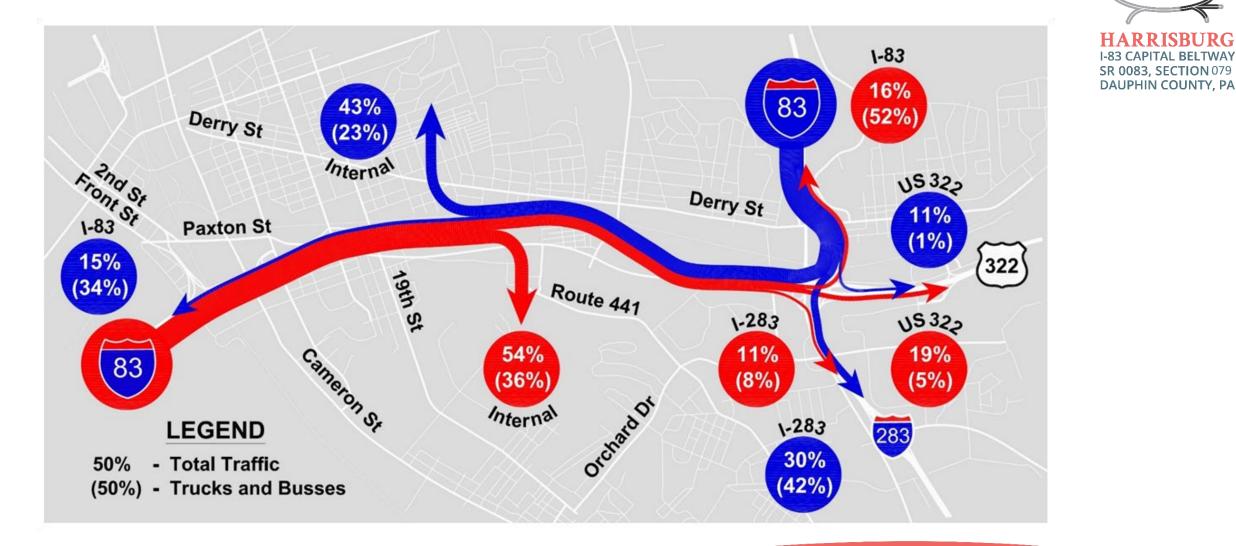

#### SR 0083 Section 079 Project

- Design Considerations
- Alternatives
- Traffic Model
- Construction Projects
- Contract #1
- Traffic Control
- Structures
- Timeline