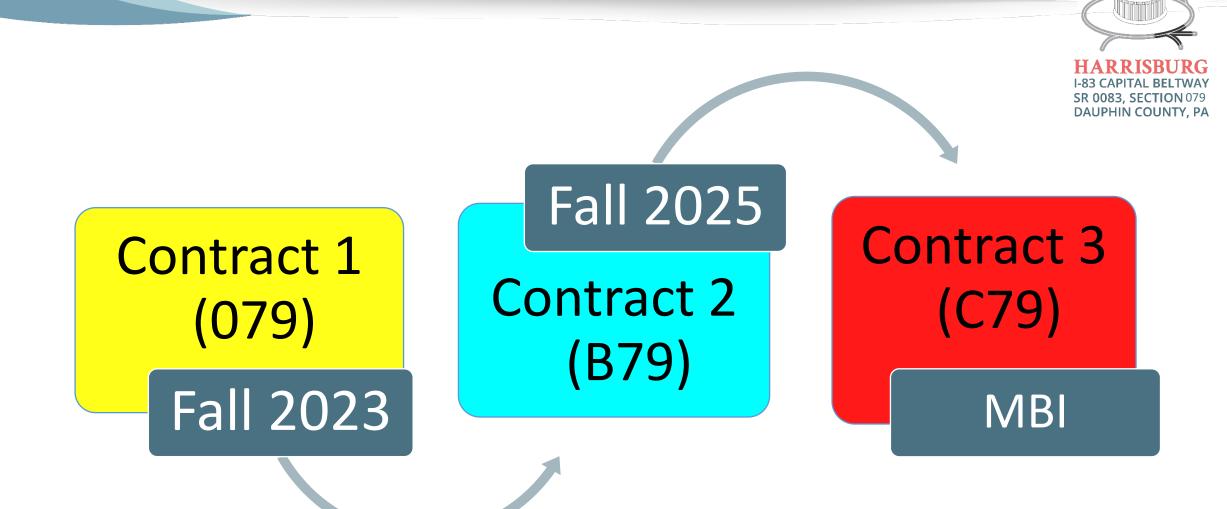

EE MOMENT SLAB

FF RETAINING WALL

BOTTOM OF NOMENT TOP OF PRECAST

MECHANICALLY FASTENED PREFABRICATED STRIP DRAIN

FF W24x192 SOLDIER PILE SEE SHEAR KEY DETAIL. THIS SHEET

EXISTING GROUND LINE

GUTTER LINE

TOP OF SOLDIER PILE BOTTOM OF MOMENT SL

14. N.

HARRISBURG I-83 CAPITAL BELTWAY SR 0083, SECTION 079 DAUPHIN COUNTY, PA

#### **RW5 & RW6**





## **Summary of Structures**

- 17<sup>th</sup> St over Norfolk Southern
- SR 0083 over 17<sup>th</sup> St
- SR 0083 over Paxton St
- 13<sup>th</sup> St over SR 0083
- RW7 SB C-D Road between 17<sup>th</sup> St & Paxton St
- RW8 NB C-D Road between 17th St & Paxton St
- MS3 Continuation of MS2 from Sec 079
- MS4 Along NB C-D Road between 13th St & Paxton St

SR 0083. SECTION 079

DAUPHIN COUNTY. PA

# SR 0083 Sec 079 Project Timeline 2022



## SR 0083 Sections 078 & 079