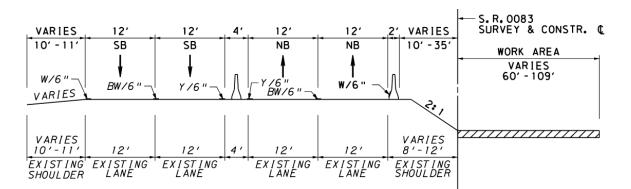

## **Traffic Control**

- Maintain 2 lanes of traffic in each direction for I-83
- Off-alignment widening
- Detours for bridges over I-83
- Maintain current interchange at 13<sup>th</sup> Street until Cameron Street Interchange is constructed