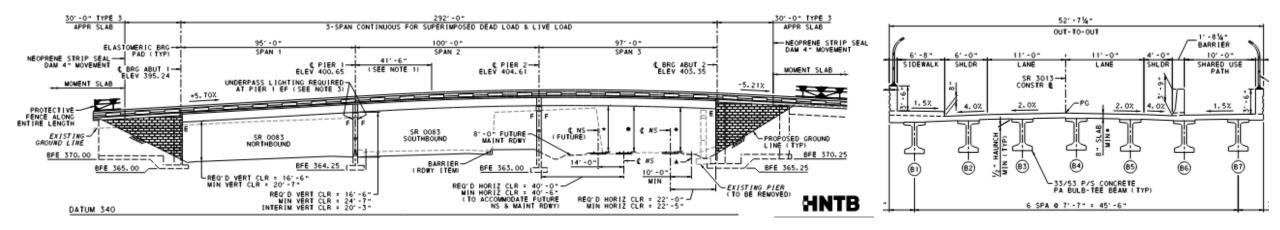

# **Summary of Bridges**

- 29<sup>th</sup> St over SR 0083 & Norfolk Southern
- 19<sup>th</sup> St over Norfolk Southern
- 19<sup>th</sup> St over SR 0083
- SR 0083 over Abandoned Railroad Spur (Bridge Removal)

## 29th St over SR 0083 & NS

- Coordination with Norfolk Southern
- Existing abutment removal concept details
- Beam placement concept details

I-83 CAPITAL BELTWAY SR 0083, SECTION 079

DAUPHIN COUNTY, PA

### 19<sup>th</sup> St over NS

- Coordination with Norfolk Southern
- Existing pier removal concept details
- Beam placement concept details

HARRISBURG I-83 CAPITAL BELTWAY SR 0083, SECTION 079

DAUPHIN COUNTY, PA

## 19th St over SR 0083

- Beam placement concept details
- Substructure founded on rock outcropping
- Complex geometry Abutment 1 at 19<sup>th</sup> St interchange

HARRISBURG I-83 CAPITAL BELTWAY SR 0083, SECTION 079