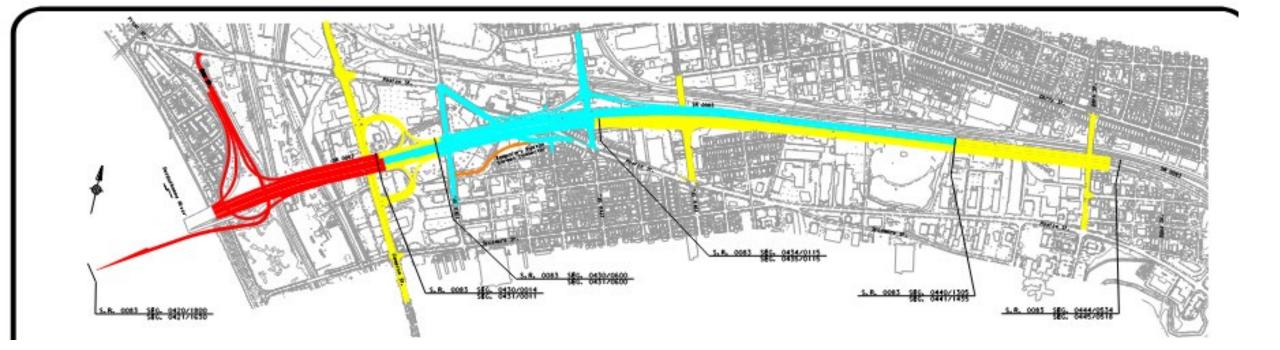

#### **Alternatives**

Paxton St

#### **Construction Projects**

HARRISBURG I-83 CAPITAL BELTWAY SR 0083, SECTION 079 DAUPHIN COUNTY, PA

## **Contract #1 Section 079**

- Cameron Street Interchange including stormwater basins
- 19<sup>th</sup> Street Interchange
- NB widening from 19<sup>th</sup> Street overpass to 29<sup>th</sup> Street overpass
- Cameron Street Reconstruction
- 19th Street Reconstruction
- 29<sup>th</sup> Street Reconstruction