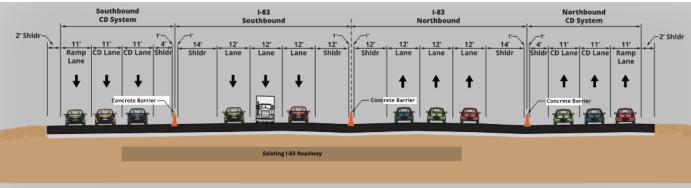

- Traffic Model
- Construction Projects
- Contract #1
- Traffic Control
- Structures
- Timeline



#### HARRISBURG I-83 CAPITAL BELTWAY SR 0083, SECTION 079 DAUPHIN COUNTY, PA

# **Project Considerations**

- NS Railroad
- Historic Properties
- River Floodplain
- EJ Communities
- North-South Ped/Bike Connections
- Tie-in to Viaduct



#### **Alternatives**

Paxton St







#### **Construction Projects**



HARRISBURG I-83 CAPITAL BELTWAY SR 0083, SECTION 079 DAUPHIN COUNTY, PA



## **Contract #1 Section 079**

- Cameron Street Interchange including stormwater basins
- 19<sup>th</sup> Street Interchange
- NB widening from 19<sup>th</sup> Street overpass to 29<sup>th</sup> Street overpass
- Cameron Street Reconstruction
- 19th Street Reconstruction
- 29<sup>th</sup> Street Reconstruction



#### I-83 MAINLINE WITH COLLECTOR DISTRIBUTOR (CD) SYSTEM



## **Traffic Control**

- Maintain 2 lanes of traffic in each direction for I-83
- Off-alignment widening
- Detours for bridges over I-83
- Maintain current interchange at 13<sup>th</sup> Street until Cameron Street Interchange is constructed





# **Summary of Bridges**

- 29<sup>th</sup> St over SR 0083 & Norfolk Southern
- 19<sup>th</sup> St over Norfolk Southern
- 19<sup>th</sup> St over SR 0083
- SR 0083 over Abandoned Railroad Spur (Bridge Removal)



## 29th St over SR 0083 & NS

- Coordination with Norfolk Southern
- Existing abutment removal concept details
- Beam placement concept details



I-83 CAPITAL BELTWAY SR 0083, SECTION 079

DAUPHIN COUNTY, PA

### 19<sup>th</sup> St over NS

- Coordination with Norfolk Sout