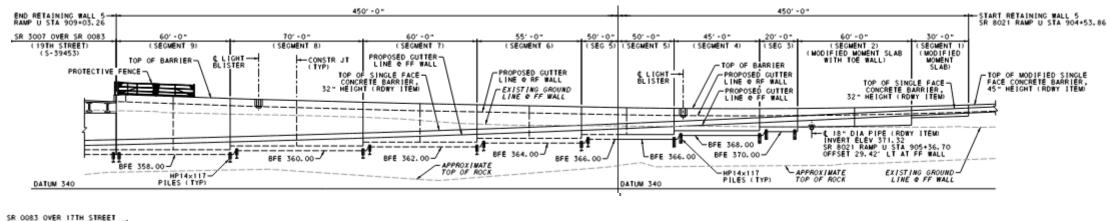

#### Summary of Retaining Walls, Sound Barriers & Moment Slabs

- RW1 19<sup>th</sup> St Northeast
- RW2 19<sup>th</sup> St over SB C-D Road
- RW3 Ramp V over NB C-D Road
- RW4 Yates Alley over Ramp V
- RW5 Ramp U over NB C-D Road
- RW6 Ramp U over 18<sup>th</sup> St

- SB1 East of RW4 along Ramp V & NB C-D Road
- SB2 West of RW4 along Ramp V
- MS1 & MS2 Along SR 0083 SB (to maintain grading outside of NS ROW)

SR 0083, SECTION 079 DAUPHIN COUNTY, PA