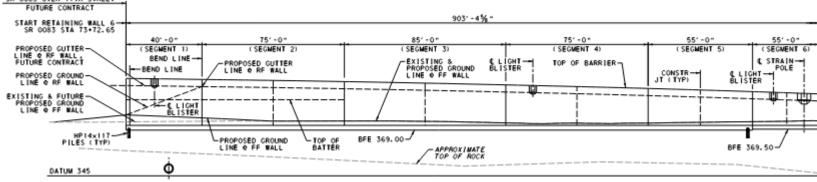

#### Summary of Retaining Walls, Sound Barriers & Moment Slabs

- RW1 19<sup>th</sup> St Northeast
- RW2 19<sup>th</sup> St over SB C-D Road
- RW3 Ramp V over NB C-D Road
- RW4 Yates Alley over Ramp V
- RW5 Ramp U over NB C-D Road
- RW6 Ramp U over 18<sup>th</sup> St

- SB1 East of RW4 along Ramp V & NB C-D Road
- SB2 West of RW4 along Ramp V
- MS1 & MS2 Along SR 0083 SB (to maintain grading outside of NS ROW)

SR 0083, SECTION 079 DAUPHIN COUNTY, PA