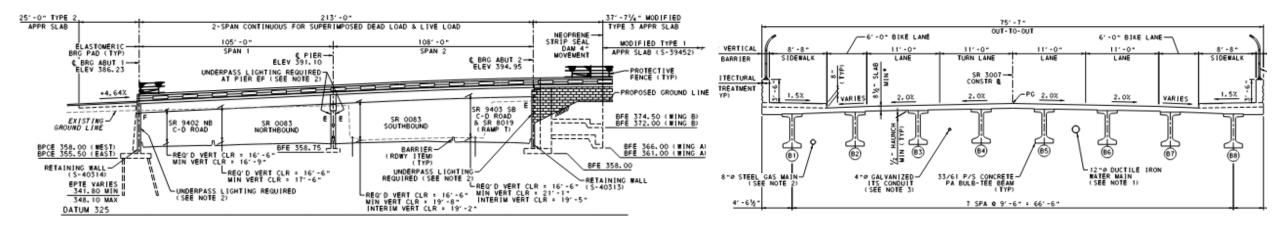

## 19th St over SR 0083

- Beam placement concept details
- Substructure founded on rock outcropping
- Complex geometry Abutment 1 at 19<sup>th</sup> St interchange

HARRISBURG I-83 CAPITAL BELTWAY SR 0083, SECTION 079