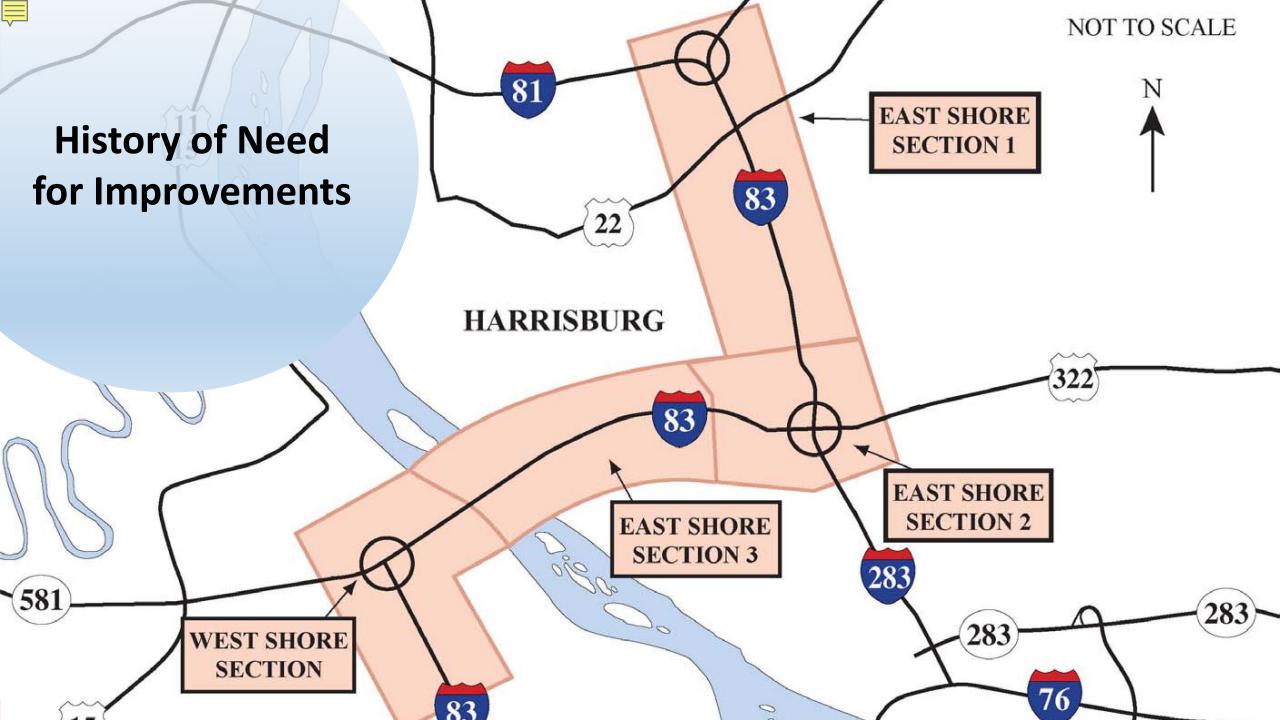

## History of Need for Improvements

# Dauphin County Aerial, 1970

- Need #1: Deterioration of the Existing Roadway
- Need #2: Congested Conditions from High Traffic Volumes
- Need #3: Operational Safety Concerns from Substandard Design Characteristics
- Need #4: Existing Local Roadway Network Impedes North/South Mobility

# Project Needs