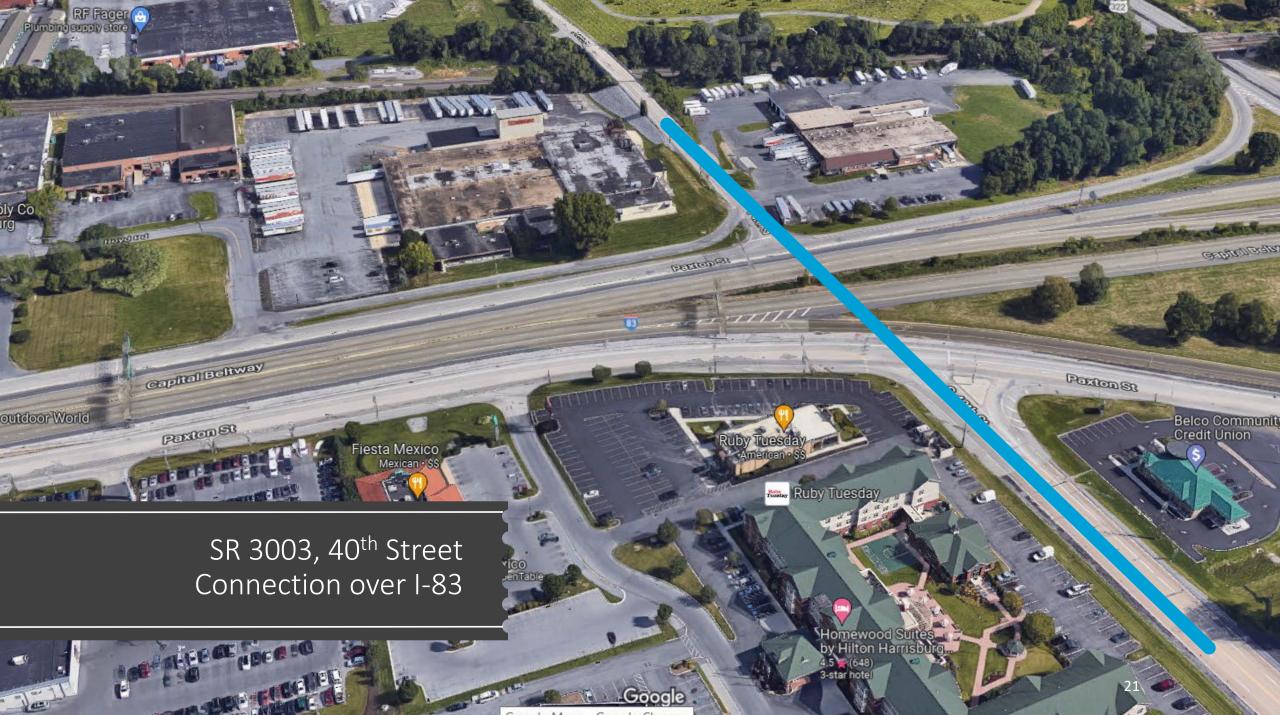

#### Contract 1, Section 078

- Additional access options to local roadway network
  - Connection of 40<sup>th</sup> Street over I-83
  - New State Route, east of the Eisenhower Interchange
- Other Roadway Improvements on...
  - Derry Street
  - Paxton Street
  - Penhar Drive
  - Chambers Hill Road
  - East Park Drive
- Paxton Street Interchange
- Traffic Signals
  - 12 locations, including 3 New
- Proposed Structures:
  - 7 Bridges (2 over Norfolk Southern RR)
  - 2 Retaining Walls
  - 5 Culverts