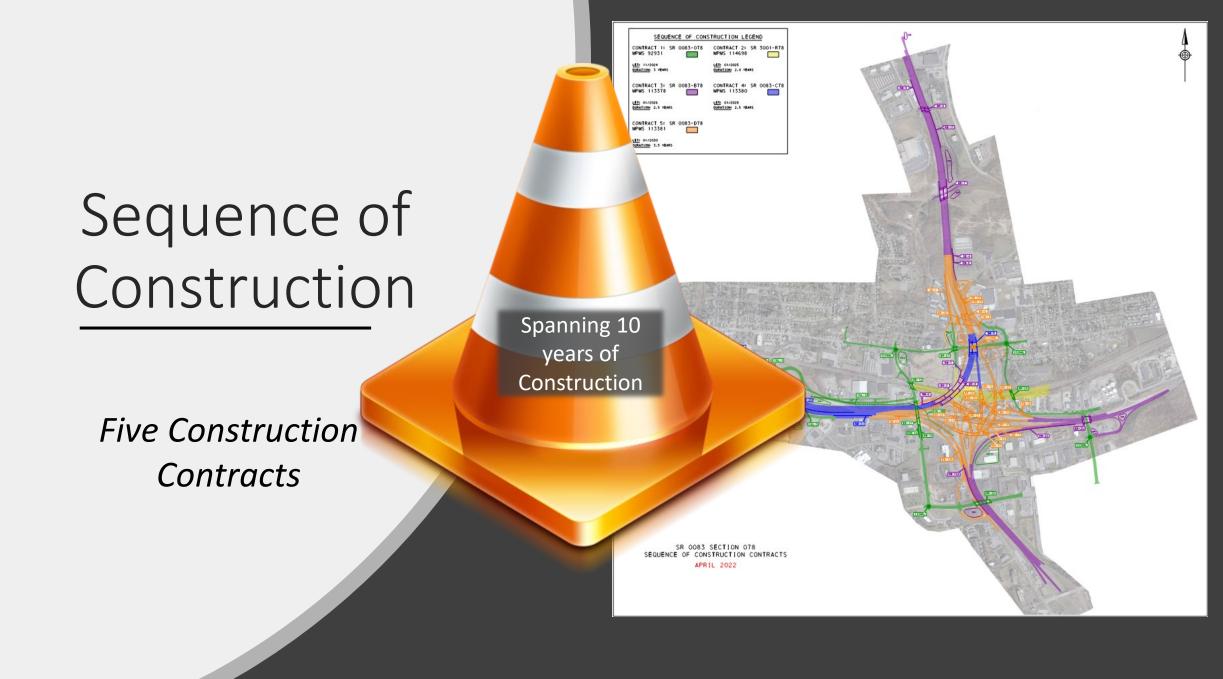

Magnitude of Improvements

#### Magnitude of Improvements

- 29 Bridges
  - 16 Curve Girder Structures
  - 7 Bridges over Norfolk Southern
  - 1 Bridge carrying Norfolk Southern Tracks
  - SF of all Bridges Combined = ~825,000 SF (18.9 Acres)
- 22 Retaining Walls
  - Total Wall Length = ~13,000 LF
- 7 Culverts
  - ~2500 LF of Culverts to be Jack & Bored
  - Largest Box Culvert at <sup>3</sup>/<sub>4</sub> Mile in Length, up to 30' Deep