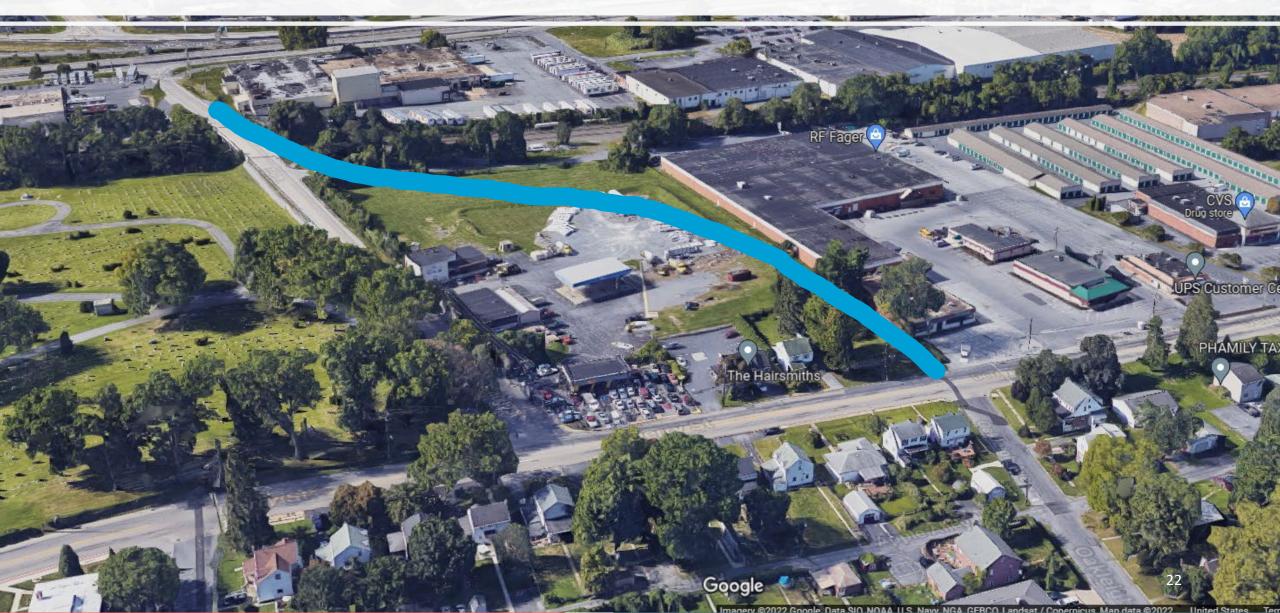

#### Contract 1, Section 078

- Additional access options to local roadway network
  - Connection of 40<sup>th</sup> Street over I-83
  - New State Route, east of the Eisenhower Interchange
- Other Roadway Improvements on...
  - Derry Street
  - Paxton Street
  - Penhar Drive
  - Chambers Hill Road
  - East Park Drive
- Paxton Street Interchange
- Traffic Signals
  - 12 locations, including 3 New
- Proposed Structures:
  - 7 Bridges (2 over Norfolk Southern RR)
  - 2 Retaining Walls
  - 5 Culverts

#### Realigned 40<sup>th</sup> Street, New Traffic Signal at Oakleigh Ave