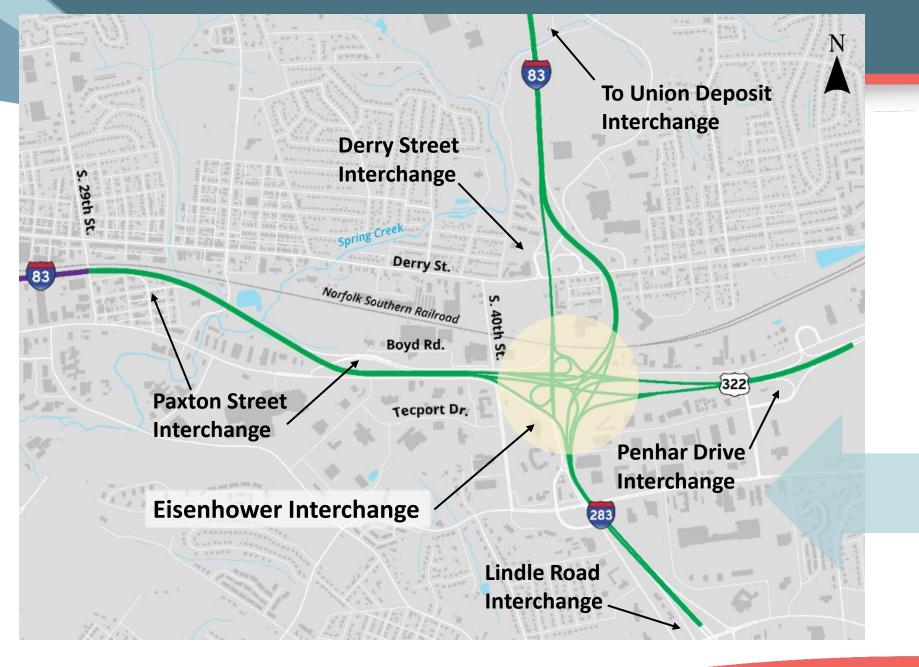

### SR 0083-078/I-83 EAST SHORE SECTION Project Update

----

I-83 CAPITAL BELTWAY SR 0083, SECTION 078 DAUPHIN COUNTY, PA

#### ESS2 / SR 0083 Sec 078

- History of Need for Improvements
- Project Overview
- Magnitude of Improvements
- Challenges / Complexities
- Sequence of Construction
- Contract 1 Project Update

I-83 East Shore Section 2 also known as...

SR 0083 Sec 078, Eisenhower Interchange Reconstruction Project

www.i-83beltway.com

One of a few locations remaining in the US where the Interstate reduces to a single lane

#### 236' in Width

www.i-83beltway.com

đ

- Total Reconfiguration of 3 Interchanges
  - Eisenhower (System to System)
  - Paxton Street
  - Derry Street (Single Point Urban Intr.)
- Partial Modification to 3 Interchanges
  - Union Deposit
  - Penhar Drive
  - Lindle Road
- 28 Ramps between the 6 interchanges

#### Contract 1, Section 078

- Additional access options to local roadway network
  - Connection of 40<sup>th</sup> Street over I-83
  - New State Route, east of the Eisenhower Interchange
- Other Roadway Improvements on...
  - Derry Street
  - Paxton Street
  - Penhar Drive
  - Chambers Hill Road
  - East Park Drive
- Paxton Street Interchange
- Traffic Signals
  - 12 locations, including 3 New
- Proposed Structures:
  - 7 Bridges (2 over Norfolk Southern RR)
  - 2 Retaining Walls
  - 5 Culverts