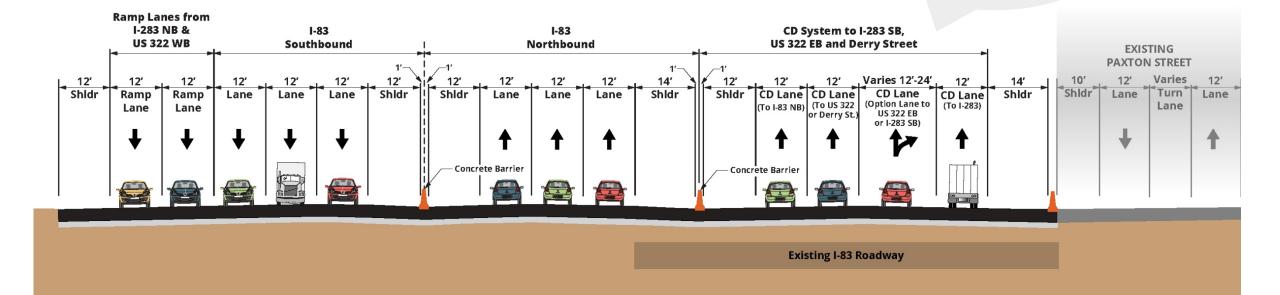

2 / SR 0083 Sec 078

- History of Need for Improvements
- Project Overview
- Magnitude of Improvements
- Challenges / Complexities
- Sequence of Construction
- Contract 1 Project Update







I-83 East Shore Section 2 also known as...

SR 0083 Sec 078, Eisenhower Interchange Reconstruction Project

www.i-83beltway.com

One of a few locations remaining in the US where the Interstate reduces to a single lane

# Dauphin County Aerial, 1970



- Need #1: Deterioration of the Existing Roadway
- Need #2: Congested Conditions from High Traffic Volumes
- Need #3: Operational Safety Concerns from Substandard Design Characteristics
- Need #4: Existing Local Roadway Network Impedes North/South Mobility

# Project Needs

# Project Overview



# I-83 Mainline Typical at CD System

#### 236' in Width



www.i-83beltway.com

đ







- Total Reconfiguration of 3 Interchanges
  - Eisenhower (System to System)
  - Paxton Street
  - Derry Street (Single Point Urban Intr.)
- Partial Modification to 3 Interchanges
  - Union Deposit
  - Penhar Drive
  - Lindle Road
- 28 Ramps between the 6 interchanges

Magnitude of Improvements



#### Magnitude of Improvements

- 29 Bridges
  - 16 Curve Girder Structures
  - 7 Bridges over Norfolk Southern
  - 1 Bridge carrying Norfolk Southern Tracks
  - SF of all Bridges Combined = ~825,000 SF (18.9 Acres)
- 22 Retaining Walls
  - Total Wall Length = ~13,000 LF
- 7 Culverts
  - ~2500 LF of Culverts to be Jack & Bored
  - Largest Box Culvert at <sup>3</sup>/<sub>4</sub> Mile in Length, up to 30' Deep

12

- 4 Noise Walls
- 36 Overhead Sign Structures

# Mag