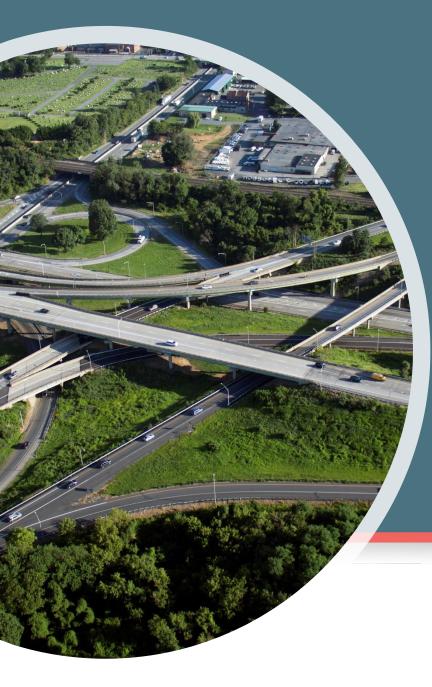

#### ESS2 / SR 0083 Sec 078

- History of Need for Improvements
- Project Overview
- Magnitude of Improvements
- Challenges / Complexities
- Sequence of Construction
- Contract 1 Project Update

I-83 East Shore Section 2 also known as...

SR 0083 Sec 078, Eisenhower Interchange Reconstruction Project

www.i-83beltway.com

One of a few locations remaining in the US where the Interstate reduces to a single lane