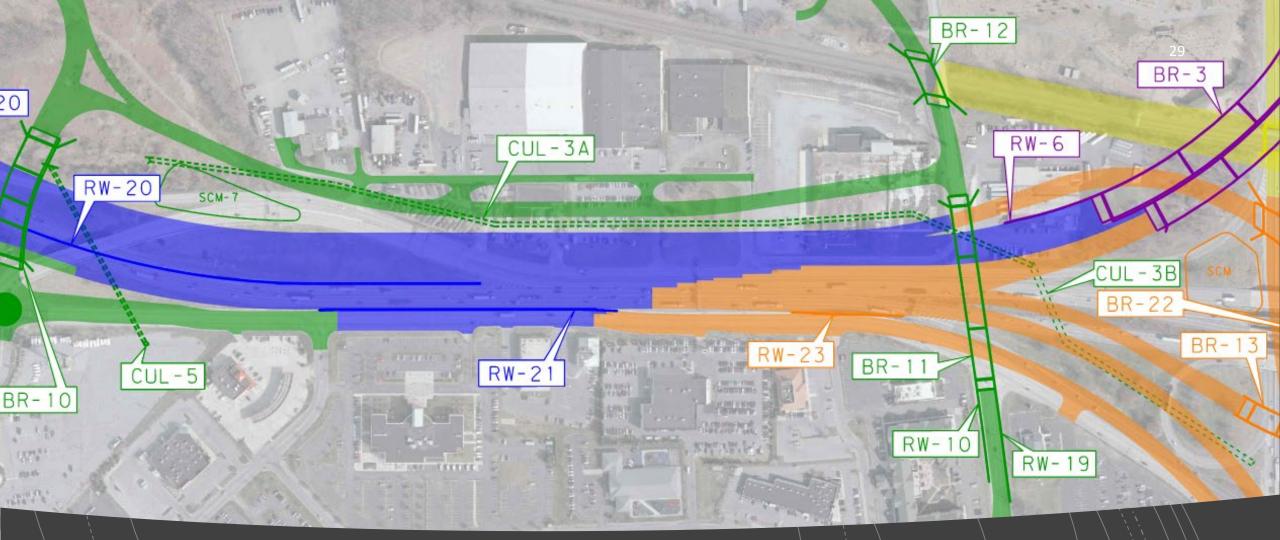

a Employees Benefit

DOLLARY SE

Varker

Boutique

Google

First National/Ban

Capital Beltway

Capital Beltway

anity



SR 3012, Derry Street over Eisenhower Blvd. (Future SR 283 SB)

- Temporary Road/Bridge to Construct
- Interim Ramp Configuration – SPUI not until Contract 5
- Eisenhower Blvd Converted to Southbound only



#### SR 3006, Chambers Hill Road

Google

### Paxton Street Interchange

Paxtang Park

Park Run Apartments

Alis Taxi and Car Service ton St

QDOBA Mexican Eats Mexican restaurant

Faulkner Toyota Harrisburg

Petronst

Google

Neato Burrito . Burritos - S

he Melting Pot

JFC Staffing Companies

Bass Pro-Shops Sporting goods store

H. S. C. S.S.

ervich Sr, OD

imagery ©2022 Google, Map data ©2022

2nd & Charles

arrisburg Mall

Bath & Body

United States

Priva





#### Culverts 3A, 3B & 5



#### Thank You!