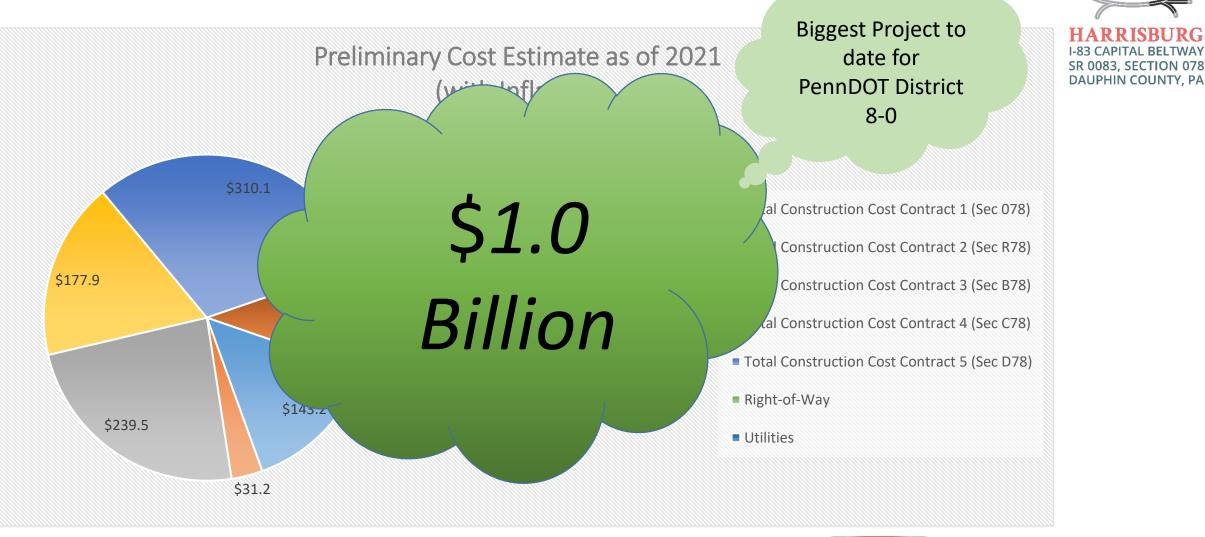

</sub> Mile in Length, up to 30' Deep

12

- 4 Noise Walls
- 36 Overhead Sign Structures

# Magnitude of Improvements

#### Number of Lane Miles

Ramps & CD System = <u>16 Miles</u>

Local Roadways = <u>14.6 Miles</u> Total of <u>64</u> Lane Miles Mainline (I-83 / I-283 / US 322) =

HARRISBURG I-83 CAPITAL BELTWAY SR 0083, SECTION 078 DAUPHIN COUNTY, PA

<u>33.4 Miles</u>

# Magnitude of Improvements

Bicycle and Pedestrian Accommodations

- New Sidewalk = ~15,520'
- Reconstructed Sidewalk = ~2,180'
- Shared Use Path = ~2,150'
- Bike Lanes = ~2,115'
- ADA Ramps = 110'

# Challenges / Complexities

- Maintenance and Protection of Traffic
- Constructability
- Geotech Karst Conditions
- Utilities
- Hazardous Waste
- Railroad
- Environmental Resources









#### Construction Cost Estimate



\*Dollars in Millions

### Contract 1, Section 078 – Project Update



HARRISBURG I-83 CAPITAL BELTWAY SR 0083, SECTION 078 DAUPHIN COUNTY, PA

#### Contract 1, Section 078

- Additional access options to local roadway network
  - Connection of 40<sup>th</sup> Street over I-83
  - New State Route, east of the Eisenhower Interchange
- Other Roadway Improvements on...
  - Derry Street
  - Paxton Street
  - Penhar Drive
  - Chambers Hill Road
  - East Park Drive
- Paxton Street Interchange
- Traffic Signals
  - 12 locations, including 3 New
- Proposed Structures:
  - 7 Bridges (2 over Norfolk Southern RR)
  - 2 Retaining Walls
  - 5 Culverts



Google Mans - Google Chrom

#### Realigned 40<sup>th</sup> Street, New Traffic Signal at Oakleigh Ave



#### New State Route: SR 3037, Paxton Stree