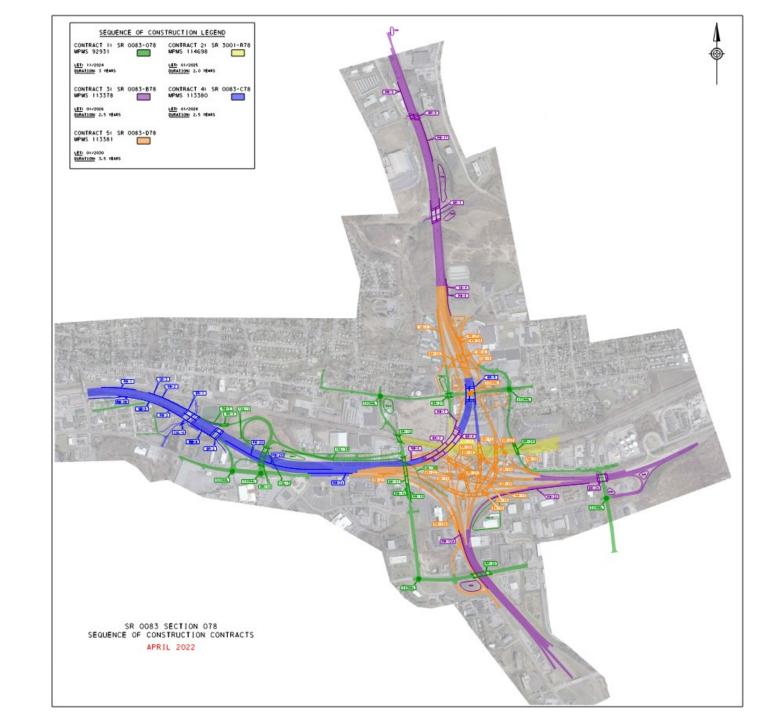

### Contract 1, Section 078 – Project Update

HARRISBURG I-83 CAPITAL BELTWAY SR 0083, SECTION 078 DAUPHIN COUNTY, PA

#### Contract 1, Section 078

- Additional access options to local roadway network
  - Connection of 40<sup>th</sup> Street over I-83
  - New State Route, east of the Eisenhower Interchange
- Other Roadway Improvements on...
  - Derry Street
  - Paxton Street
  - Penhar Drive
  - Chambers Hill Road
  - East Park Drive
- Paxton Street Interchange
- Traffic Signals
  - 12 locations, including 3 New
- Proposed Structures:
  - 7 Bridges (2 over Norfolk Southern RR)
  - 2 Retaining Walls
  - 5 Culverts