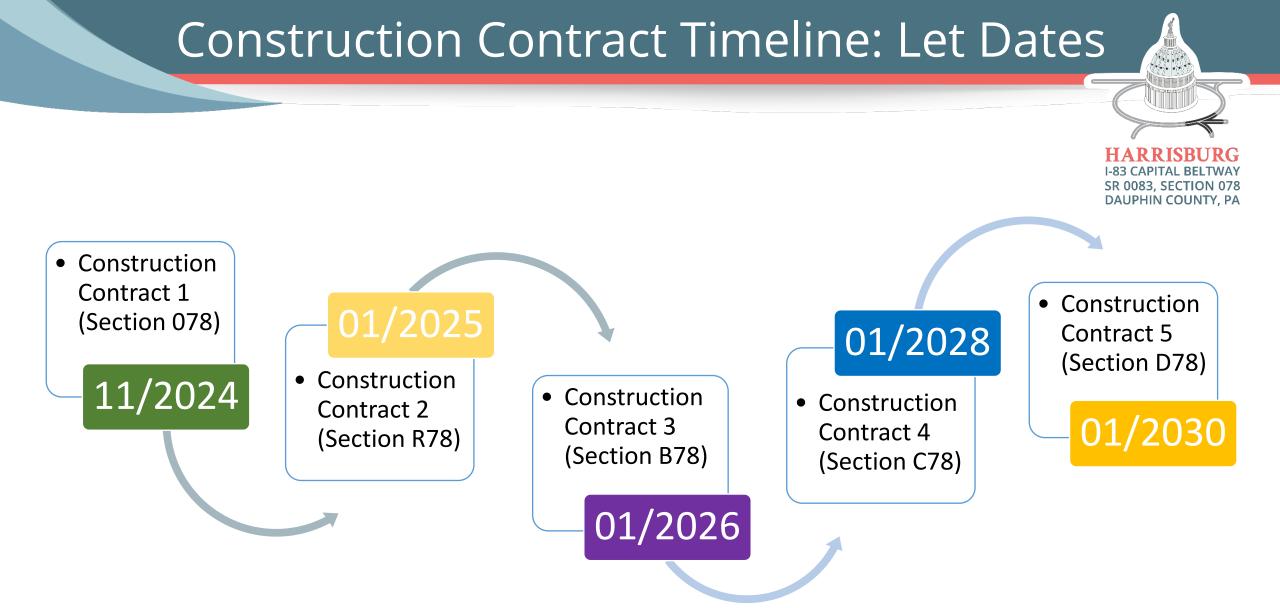

### Contract 1, Section 078 – Project Update

HARRISBURG I-83 CAPITAL BELTWAY SR 0083, SECTION 078 DAUPHIN COUNTY, PA

#### Contract 1, Section 078

- Additional access options to local roadway network
  - Connection of 40<sup>th</sup> Street over I-83
  - New State Route, east of the Eisenhower Interchange
- Other Roadway Improvements on...
  - Derry Street
  - Paxton Street
  - Penhar Drive
  - Chambers Hill Road
  - East Park Drive
- Paxton Street Interchange
- Traffic Signals
  - 12 locations, including 3 New
- Proposed Structures:
  - 7 Bridges (2 over Norfolk Southern RR)
  - 2 Retaining Walls
  - 5 Culverts