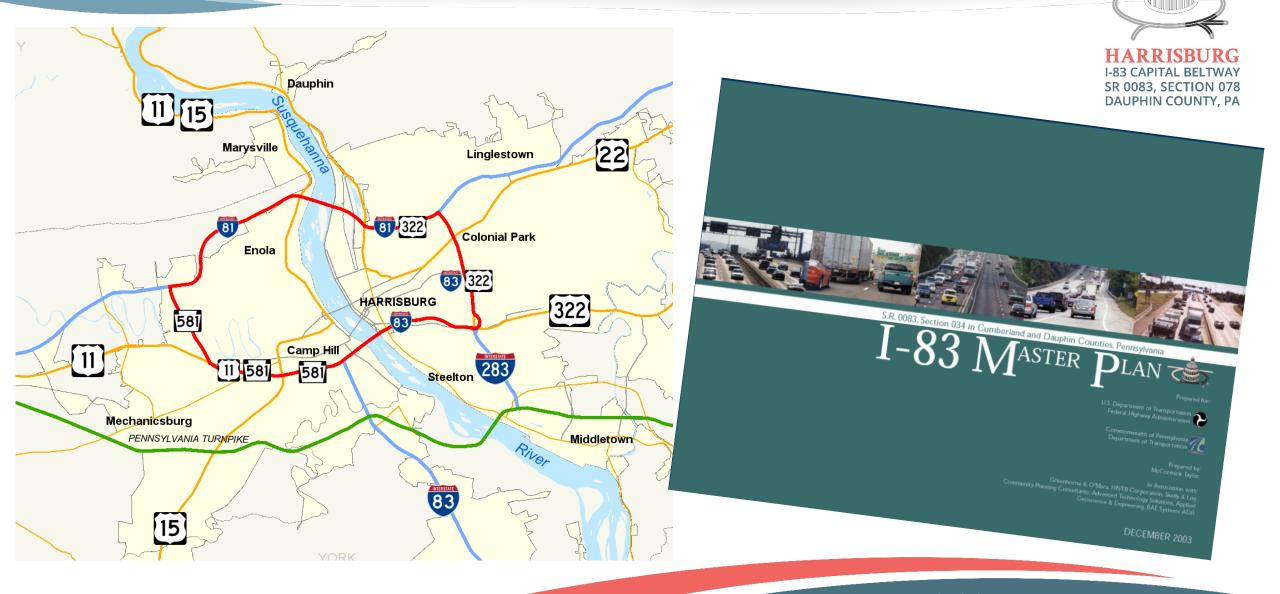

### SR 0083-078/I-83 EAST SHORE SECTION Project Update

----

I-83 CAPITAL BELTWAY SR 0083, SECTION 078 DAUPHIN COUNTY, PA

SR 0083 Sec 078, Eisenhower Interchange Reconstruction Project

www.i-83beltway.com

One of a few locations remaining in the US where the Interstate reduces to a single lane