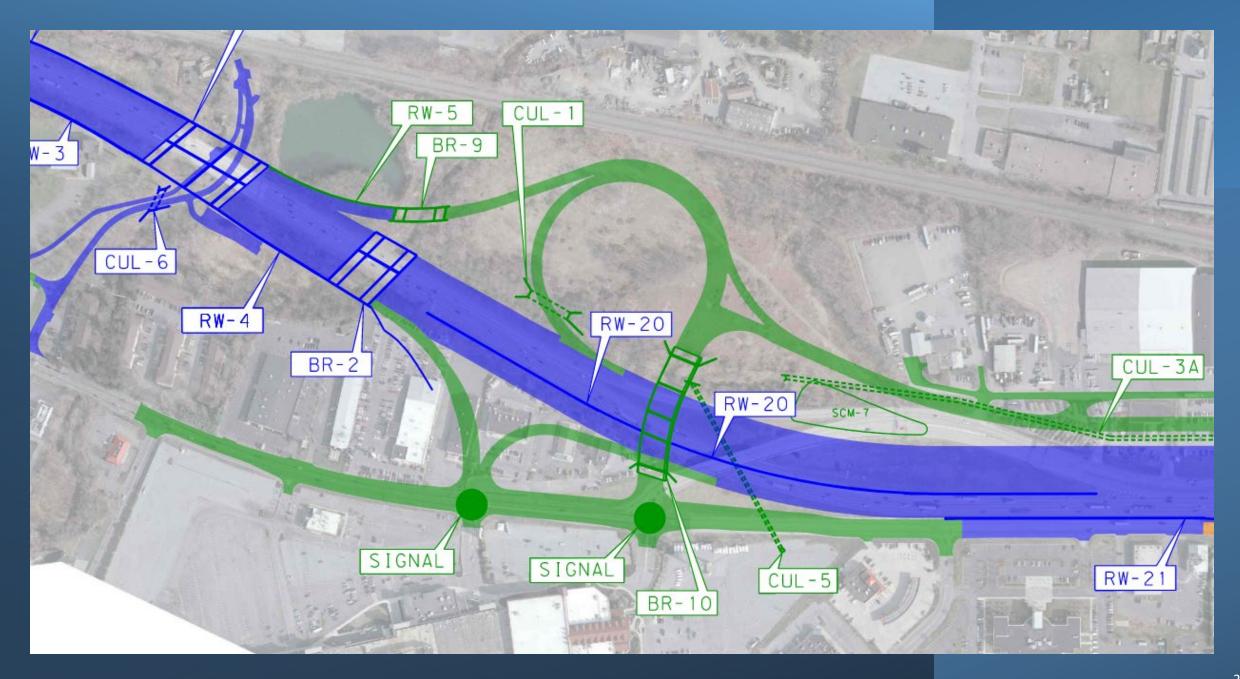

nia Employees Benefit

DOLLARY SE

Varker

Boutique

Google

First National/Ban

Capital Beltway

Capital Beltway

anity



SR 3012, Derry Street over Eisenhower Blvd. (Future SR 283 SB)

- Temporary Road/Bridge to Construct
- Interim Ramp Configuration – SPUI not until Contract 5
- Eisenhower Blvd Converted to Southbound only



#### SR 3006, Chambers Hill Road

Google

### Paxton Street Interchange

Paxtang Park

Park Run Apartments

Alis Taxi and Car Service ton St

QDOBA Mexican Eats Mexican restaurant

Faulkner Toyota Harrisburg

Petronst

Google

Neato Burrito . Burritos - S

he Melting Pot

JFC Staffing Companies

Bass Pro-Shops Sporting goods store

H. S. C. S.S.

ervich Sr, OD

imagery ©2022 Google, Map data ©2022

2nd & Charles

arrisburg Mall

Bath & Body

United States

Priva





#### Culverts 3A, 3B & 5



#### Thank You!