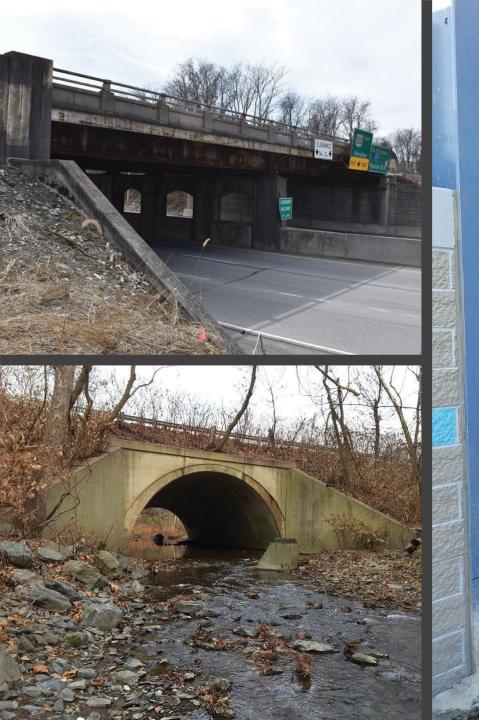

#### Magnitude of Improvements

- 29 Bridges
  - 16 Curve Girder Structures
  - 7 Bridges over Norfolk Southern
  - 1 Bridge carrying Norfolk Southern Tracks
  - SF of all Bridges Combined = ~825,000 SF (18.9 Acres)
- 22 Retaining Walls
  - Total Wall Length = ~13,000 LF
- 7 Culverts
  - ~2500 LF of Culverts to be Jack & Bored
  - Largest Box Culvert at <sup>3</sup>/<sub>4</sub> Mile in Length, up to 30' Deep

#### Culverts 3A, 3B & 5