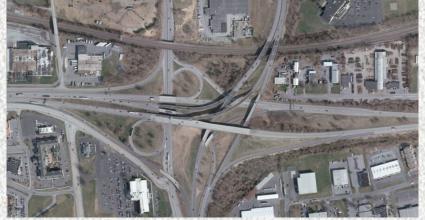

First National/Ban

Capital Beltway

Capital Beltway

anity

SR 3012, Derry Street over Eisenhower Blvd. (Future SR 283 SB)

- Temporary Road/Bridge to Construct
- Interim Ramp Configuration – SPUI not until Contract 5
- Eisenhower Blvd Converted to Southbound only