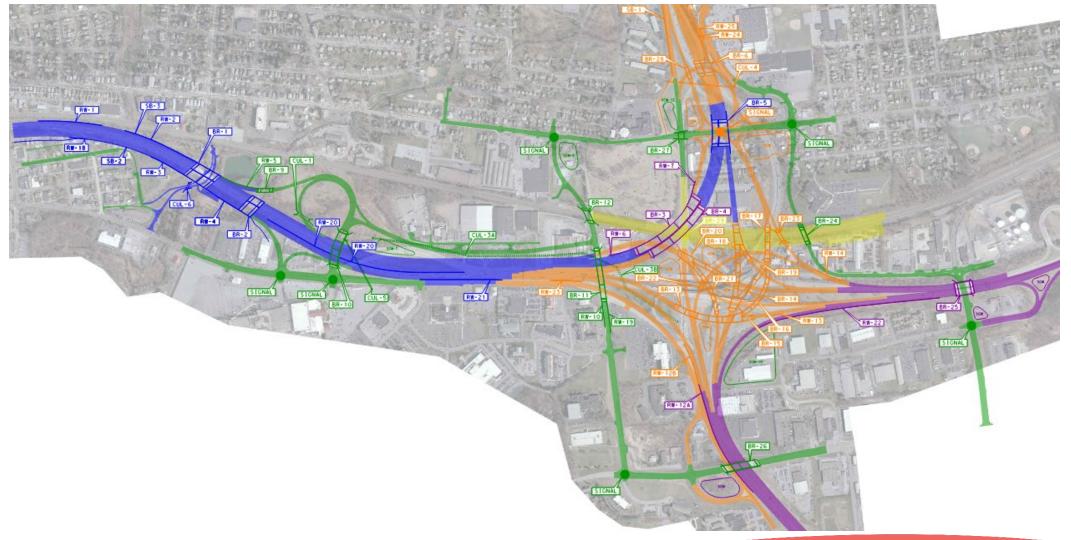

#### 236' in Width

www.i-83beltway.com

đ

- Total Reconfiguration of 3 Interchanges
  - Eisenhower (System to System)
  - Paxton Street
  - Derry Street (Single Point Urban Intr.)
- Partial Modification to 3 Interchanges
  - Union Deposit
  - Penhar Drive
  - Lindle Road
- 28 Ramps between the 6 interchanges

Magnitude of Improvements

#### Magnitude of Improvements

- 29 Bridges
  - 16 Curve Girder Structures
  - 7 Bridges over Norfolk Southern
  - 1 Bridge carrying Norfolk Southern Tracks
  - SF of all Bridges Combined = ~825,000 SF (18.9 Acres)
- 22 Retaining Walls
  - Total Wall Length = ~13,000 LF
- 7 Culverts
  - ~2500 LF of Culverts to be Jack & Bored
  - Largest Box Culvert at <sup>3</sup>/<sub>4</sub> Mile in Length, up to 30' Deep