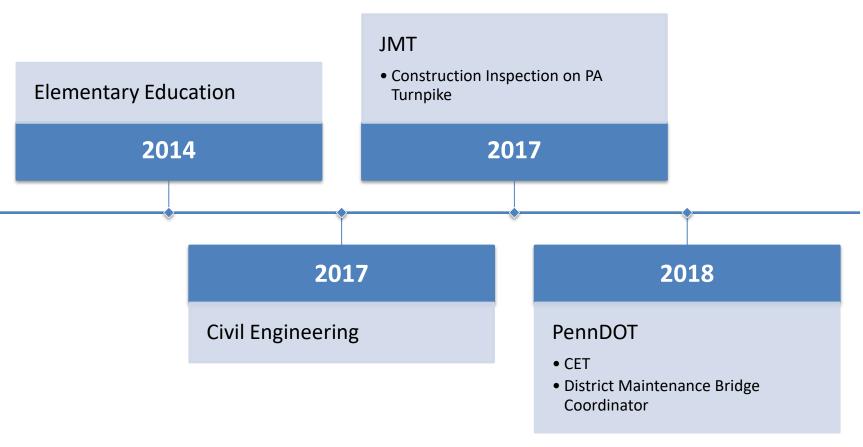

#### About Me

#### District Maintenance Bridge Coordinator

- Bridge Unit Inspectors / Consultant Inspectors
- Priority Repair Needs
- Coordination between District and County Maintenance
- Repair plans and permitting
- Overseeing construction repairs