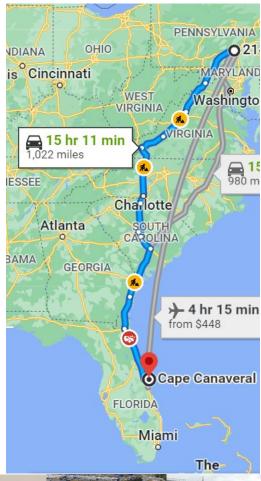

#### District 8 STAMPP Statistic

There are 71,770 pipes in District 8 for a total of 5,442,634 lineal feet. That equals 1,031 miles or from the District Office to Cape Canaveral, Florida if laid end to end.